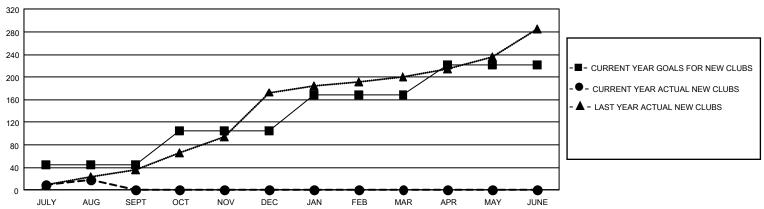

| APR/MAY/JUNE          |       | 1874                 | 0                       | 0                                                  |  |  |  |  |  |

#### GOALS AND ACTUAL NEW CLUBS CUMULATIVE



### GOALS AND ACTUAL MEMBERS CUMULATIVE



| DROPPED CLUBS: 74 |       | 612 CLUBS OF 4,283 ADDED 1 OR<br>MORE NEW MEMBERS | GENDER DISTRIBUTION              |                 |
|-------------------|-------|---------------------------------------------------|----------------------------------|-----------------|
|                   |       |                                                   | MALE                             | 49,990 (48.11%) |
|                   |       |                                                   | FEMALE                           | 53,910 (51.88%) |
| DROPPED MEMBERS   |       |                                                   | NON BINARY                       | 0 (0.00%)       |
| DECEASED          | 229   |