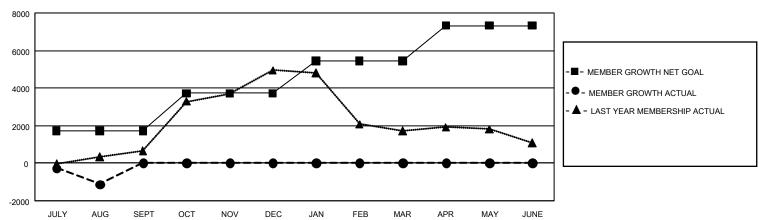

### GOALS AND ACTUAL MEMBERS CUMULATIVE

| DROPPED CLUBS: 74 |       | 612 CLUBS OF 4,283 ADDED 1 OR<br>MORE NEW MEMBERS | GENDER DISTRIBUTION              |                 |
|-------------------|-------|---------------------------------------------------|----------------------------------|-----------------|
|                   |       |                                                   | MALE                             | 49,990 (48.11%) |
|                   |       |                                                   | FEMALE                           | 53,910 (51.88%) |
| DROPPED MEMBERS   |       |                                                   | NON BINARY                       | 0 (0.00%)       |
| DECEASED          | 229   |                                                   | PREFER NOT TO ANSWER             | 5 (0.00%)       |
| CLUB CANCELLED    | 796   |                                                   |                                  |                 |
| OTHER 2,149       |       | CLICK HERE FOR CUMULATIVE MEMBERSHIP DATA         | TOTAL FAMILY UNIT MEMBERS 39,159 |                 |
| TOTAL             | 3,174 | membersorm 57173                                  | FAMILY MEMBERS PAYING I<br>DUES  | HALF 21,759     |

# REPORT DOES NOT INCLUDE CLUBS IN UNDISTRICTED AREAS.

| QUARTER   |
|-----------|
|           |
| JULY/AUG/ |
| OCT/NOV/I |
| JAN/FEB/M |
| APR/MAY/  |
| S         |

| brack  brack | Members               |       |                      |                         |                                                    |  |  |  |  |  |
|----------------------------------------------------------------------------------------------------------------------------------------------------------------------------------------------------------------------------------------------------------------------------------------------------------------------------------------------------------------------------------------------------------------------------------------------------------------------------------------------------------------------------------------------------------------------------------------------------------------------------------------------------------------------------------------------------------------------------------------------------------------------------------------------------------------------------------------------------------------------------------------------------------------------------------------------------------------------------------------------------------------------------------------------------------------------------------------------------------------------------------------------------------------------------------------------------------------------------------------------------------------------------------------------------------------------------------------------------------------------------------------------------------------------------------------------------------------------------------------------------------------------------------------------------------------------------------------------------------------------------------------------------------------------------------------------------------------------------------------------------------------------------------------------------------------------------------------------------------------------------------------------------------------------------------------------------------------------------------------------------------------------------------------------------------------------------------------------------------------------------|-----------------------|-------|----------------------|-------------------------|----------------------------------------------------|--|--|--|--|--|
|                                                                                                                                                                                                                                                                                                                                                                                                                                                                                                                                                                                                                                                                                                                                                                                                                                                                                                                                                                                                                                                                                                                                                                                                                                                                                                                                                                                                                                                                                                                                                                                                                                                                                                                                                                                                                                                                                                                                                                                                                                                                                                                            | RESULTS FOR 2021-2022 |       |                      |                         |                                                    |  |  |  |  |  |
|                                                                                                                                                                                                                                                                                                                                                                                                                                                                                                                                                                                                                                                                                                                                                                                                                                                                                                                                                                                                                                                                                                                                                                                                                                                                                                                                                                                                                                                                                                                                                                                                                                                                                                                                                                                                                                                                                                                                                                                                                                                                                                                            | QUARTER               | MEMBE | R GROWTH NET<br>GOAL | MEMBER GROWTH<br>ACTUAL | DROPPED<br>MEMBERS ACTUAL<br>(including transfers) |  |  |  |  |  |
| $\  \ $                                                                                                                                                                                                                                                                                                                                                                                                                                                                                                                                                                                                                                                                                                                                                                                                                                                                                                                                                                                                                                                                                                                                                                                                                                                                                                                                                                                                                                                                                                                                                                                                                                                                                                                                                                                                                                                                                                                                                                                                                                                                                                                    | JULY/AUG/SEPT         |       | 1710                 | 2,387                   | 3,198                                              |  |  |  |  |  |
| II (                                                                                                                                                                                                                                                                                                                                                                                                                                                                                                                                                                                                                                                                                                                                                                                                                                                                                                                                                                                                                                                                                                                                                                                                                                                                                                                                                                                                                                                                                                                                                                                                                                                                                                                                                                                                                                                                                                                                                                                                                                                                                                                       | OCT/NOV/DEC           |       | 2007                 | 0                       | 0                                                  |  |  |  |  |  |
| ,                                                                                                                                                                                                                                                                                                                                                                                                                                                                                                                                                                                                                                                                                                                                                                                                                                                                                                                                                                                                                                                                                                                                                                                                                                                                                                                                                                                                                                                                                                                                                                                                                                                                                                                                                                                                                                                                                                                                                                                                                                                                                                                          | JAN/FEB/MAF           | ₹     | 1736                 | 0                       | 0                                                  |  |  |  |  |  |
| $\ A$                                                                                                                                                                                                                                                                                                                                                                                                                                                                                                                                                                                                                                                                                                                                                                                                                                                                                                                                                                                                                                                                                                                                                                                                                                                                                                                                                                                                                                                                                                                                                                                                                                                                                                                                                                                                                                                                                                                                                                                                                                                                                                                      | APR/MAY/JUNE          |       | 1874                 | 0                       | 0                                                  |  |  |  |  |  |